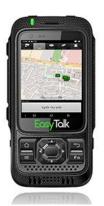

# Easy Talk - PTT Over Cellular

- ✓ Fast connection PTT on smart or ruggedized mobile devices.
- ✓ Emergency button smart distress transmission to dispatch system.
- ✓ GIS system Location apps.
- ✓ Transfer messages and files to a single subscriber or subscriber group.
- ✓ Operating and control station with advanced Dispatcher system capabilities
- ✓ National and global network coverage
- ✓ Linking capabilities between DMR systems and the easy talk system
- ✓ A wide range of devices including ruggedized devices, explosionproof devices and related accessories.

# Easy Talk service

- The service operates on the cellular / WiFi infrastructure and networks without the need to deploy antennas and relays.
- The service replaced HOT's old "Mirs" system.
- Notable features of the service and system:
  - ✓ National and global connection based Voice over IP (VoIP)
  - ✓ Private calls, emergency calls and several types of group calls
  - ✓ Support for very large call groups (hundreds and thousands of group members)

#### **Location - Tracking and reporting location**

- ✓ Built-in GPS transmitter
- ✓ Location detection by the call center.
- ✓ Quick supervision Tracking of individual track.
- ✓ View location history.
- ✓ Set up a quick call by pointing to a map location on the screen
- ✓ Control and monitoring of the organization's mobile workforce.