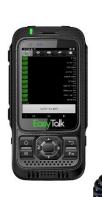

#### **PTT Communication - Push to Talk**

- ✓ Create group or private conversations and communications.
- ✓ Full national and global coverage.
- ✓ Available on any device or operating system.
- ✓ Encrypted calls.
- ✓ Real-time communication over the cellular or WIFI network.
- ✓ Option to connect to a digital radio network.
- ✓ An effective solution at a convenient cost.

#### **Location - Tracking and reporting location**

- ✓ Built-in GPS transmitter
- ✓ Location detection by the call center.
- ✓ Quick supervision Tracking of individual track.
- ✓ View location history.
- ✓ Set up a quick call by pointing to a map location on the screen
- ✓ Control and monitoring of the organization's mobile workforce.

#### **Chat - Instant messaging:**

- ✓ Secure corporate chat
- ✓ Communicate instant messages in real time with each member of the organization.
- ✓ Ability to send messages during voice calls.
- ✓ Delivery of messages is waiting for the recipient until delivery during login.
- ✓ Sending instant messages combined with voice communication makes the corporate communication experience more efficient.

#### **SOS - Emergency signal**

- ✓ Dedicated button for distress and emergency alerts on the device.
- ✓ In an emergency a permanent and continuous connection for a quick response.
- ✓ In emergencies prioritizing emergency communications over routine communications.
- ✓ In case of emergency send the device positioning automatically for status and quick decisions.
- ✓ Eavesdropping listening Ability to take control of the device remotely and open listening without the physical involvement of the alerting party.