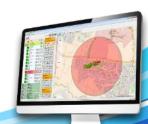

#### **Location - Tracking and reporting location**

- ✓ Built-in GPS transmitter
- ✓ Location detection by the call center.
- ✓ Quick supervision Tracking of individual track.
- ✓ View location history.
- ✓ Set up a quick call by pointing to a map location on the screen
- ✓ Control and monitoring of the organization's mobile workforce.

# Smart command and control position - Dispatcher

- Communication management and labor control.
- Quick supervision and tracking of paths.
- **View location history.**
- Group call by marking a polygon area.
- Receive SOS distress alert.
- Remote audio channel opening.
- **OBranding and distinction subscribers and groups.**
- Recording calls and information (data).