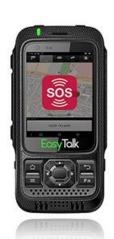

#### **SOS - Emergency signal**

- ✓ Dedicated button for distress and emergency alerts on the device.
- ✓ In an emergency a permanent and continuous connection for a quick response.
- ✓ In emergencies prioritizing emergency communications over routine communications.
- ✓ In case of emergency send the device positioning automatically for status and quick decisions.
- ✓ Eavesdropping listening Ability to take control of the device remotely and open listening without the physical involvement of the alerting party.