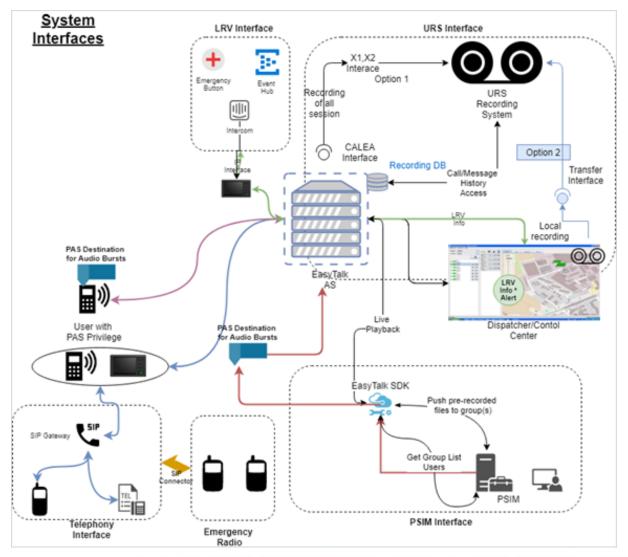

cal involvement of the alerting party.





### Command & control systems







# Smart command and control position - Dispatcher

- Communication management and labor control.
- Quick supervision and tracking of paths.
- **View location history.**
- Group call by marking a polygon area.
- Receive SOS distress alert.
- Remote audio channel opening.
- **OBranding and distinction subscribers and groups.**
- Recording calls and information (data).



### A variety of advanced end and mobile devices





- A wide range of devices based on open operating systems such as: Android, iOS and Windows.
- Hardened and explosion-proof devices that are extremely durable.
- Accessories of all types and for all types of devices and activities.



















### System architecture / interfaces







## It's all about the people







### It's all about the service





### The values that lead us in providing customer service:



**Reliability -** We are committed to providing a professional, efficient, courteous and decent service. While providing a quick and available response according to the customer's needs.



**Professionalism -** We are committed to providing professional service by leading professionals in their field who will provide a high and efficient level of service, while constantly improving and striving for excellence.



**responsibility** - All our products are the result of careful design based on extensive technological knowledge and a high international standard and we are committed to the supply of original parts and spare parts and first-hand technical know