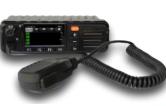

# Smart command and control position - Dispatcher

- Communication management and labor control.
- Quick supervision and tracking of paths.
- **View location history.**
- Group call by marking a polygon area.
- Receive SOS distress alert.
- Remote audio channel opening.
- **OBranding and distinction subscribers and groups.**
- Recording calls and information (data).