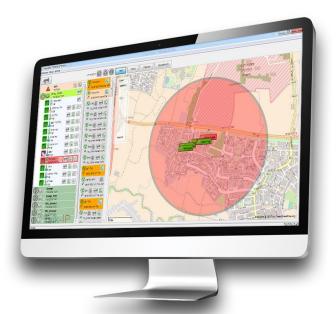

#### **Location - Tracking and reporting location**

- ✓ Built-in GPS transmitter
- ✓ Location detection by the call center.
- ✓ Quick supervision Tracking of individual track.
- ✓ View location history.
- ✓ Set up a quick call by pointing to a map location on the screen
- ✓ Control and monitoring of the organization's mobile workforce.

# Smart command and control position - Dispatcher

- Communication management and labor control.
- Quick supervision and tracking of paths.
- **View location history.**
- Group call by marking a polygon area.
- Receive SOS distress alert.
- Remote audio channel opening.
- **OBranding and distinction subscribers and groups.**
- Recording calls and information (data).