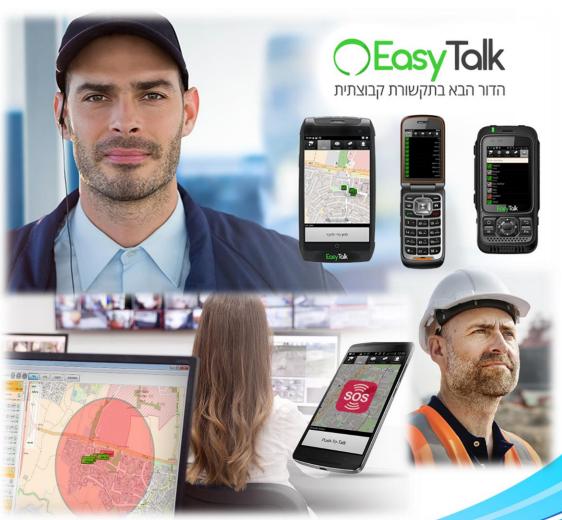

# Easy Talk - PTT Over Cellular

- ✓ Fast connection PTT on smart or ruggedized mobile devices.
- ✓ Emergency button smart distress transmission to dispatch system.
- ✓ GIS system Location apps.
- ✓ Transfer messages and files to a single subscriber or subscriber group.
- ✓ Operating and control station with advanced Dispatcher system capabilities
- ✓ National and global network coverage
- ✓ Linking capabilities between DMR systems and the easy talk system
- ✓ A wide range of devices including ruggedized devices, explosionproof devices and related accessories.

# Easy Talk service

- The service operates on the cellular / WiFi infrastructure and networks without the need to deploy antennas and relays.
- The service replaced HOT's old "Mirs" system.
- Notable features of the service and system:
  - ✓ National and global connection based Voice over IP (VoIP)
  - ✓ Private calls, emergency calls and several types of group calls
  - ✓ Support for very large call groups (hundreds and thousands of group members)