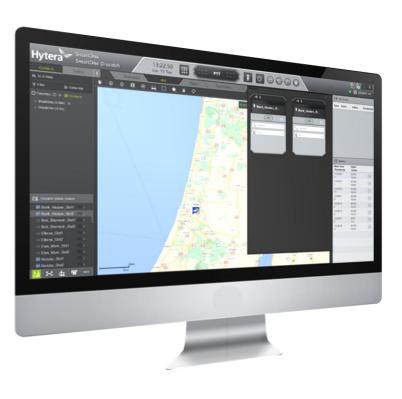

### Command & control systems

# Smart command and control position - Dispatcher

- Communication management and labor control.
- Quick supervision and tracking of paths.
- **View location history.**
- Group call by marking a polygon area.
- Receive SOS distress alert.
- Remote audio channel opening.
- **OBranding and distinction subscribers and groups.**
- Recording calls and information (data).